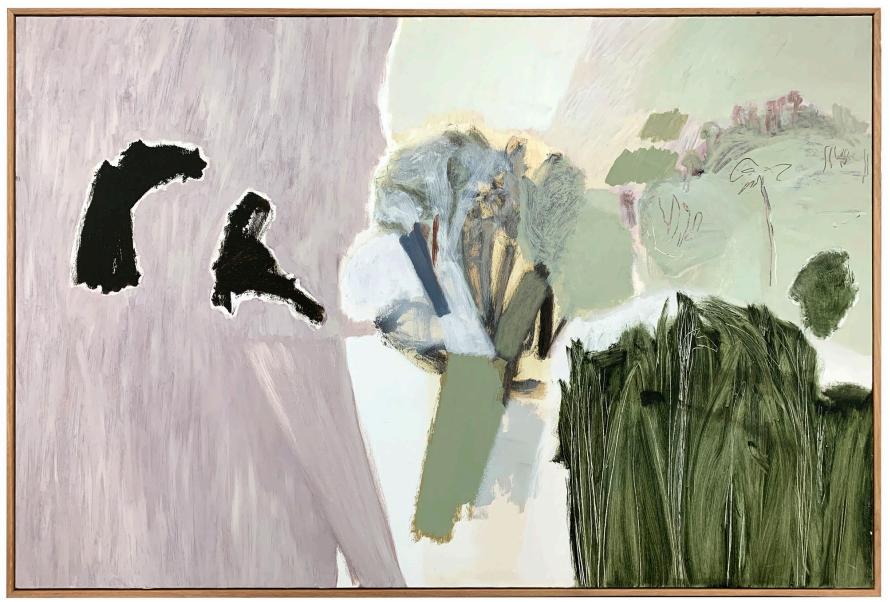

Kathryn Dolby Grassy View, Macadamias and Brush, 2019 acrylic on board 83 x 123 cm, framed \$2,915

Kathryn Dolby Gazing Down, 2019 acrylic on board 43 x 33 cm, framed \$750

Kathryn Dolby *Jacaranda Landscape (Lilac Underfoot),* 2019 acrylic on board 64x43cm, white matte frame \$1,100