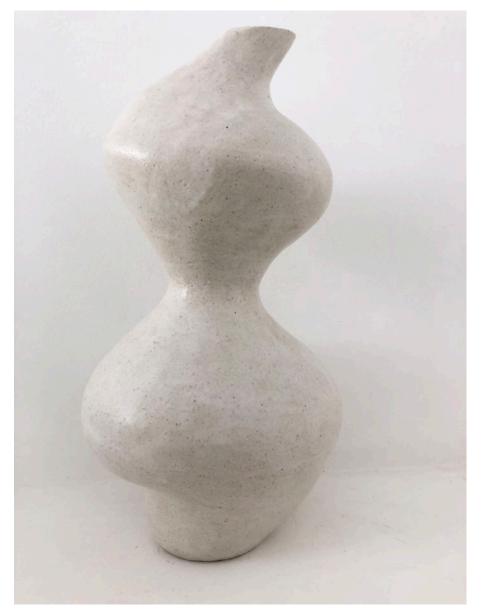

Sophie Nolan Leaning In, 2019 special k stoneware with matte white glaze 41 x 21 cm \$375

Sophie Nolan Connection II, 2019 (left) special k stoneware with matte white glaze 43 x 24 cm \$460 Sophie Nolan Connection I, 2019 (right) special k stoneware with matte white glaze 51 x 20 cm \$520