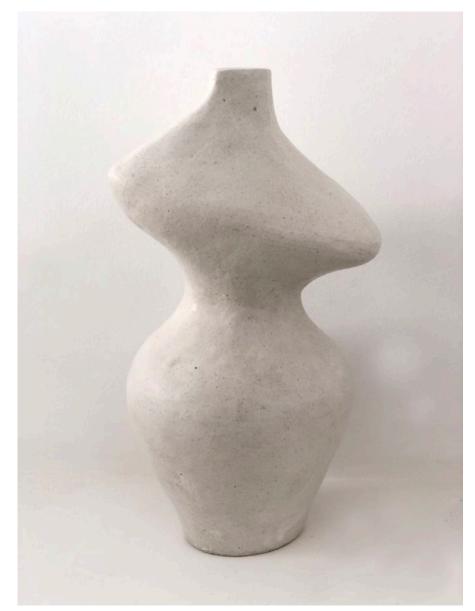

Sophie Nolan Go with the Flow, 2019 special k stoneware with matte white glaze 40 x 21 cm \$390

Sophie Nolan Lady Like, 2019 5B stoneware with matte white glaze 40 x 21 cm \$350

Sophie Nolan *Ready for Anything,* 2019 special k stoneware with matte white glaze 43 x 20 cm \$375