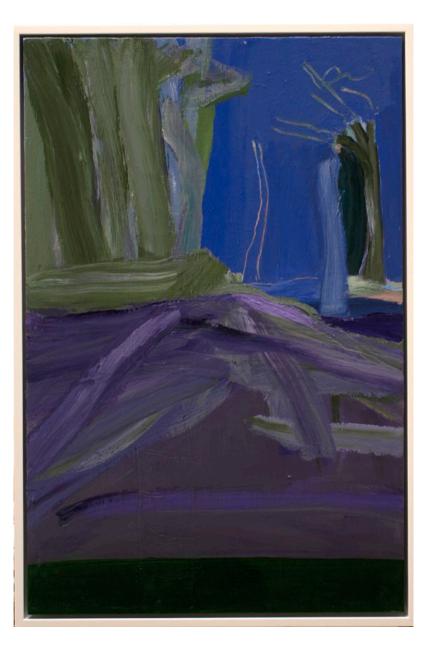

Kathryn Dolby Seeing Spring (From Verandah), 2019 acrylic on board, 64x43cm, white matte frame \$1,100

Louise Frith Sunday Sun, 2019 oil on board 40 x 40 cm, framed \$750

Emily Gordon Dalgety Corner, 2019 acrylic on board 53 x 43 cm, framed \$875