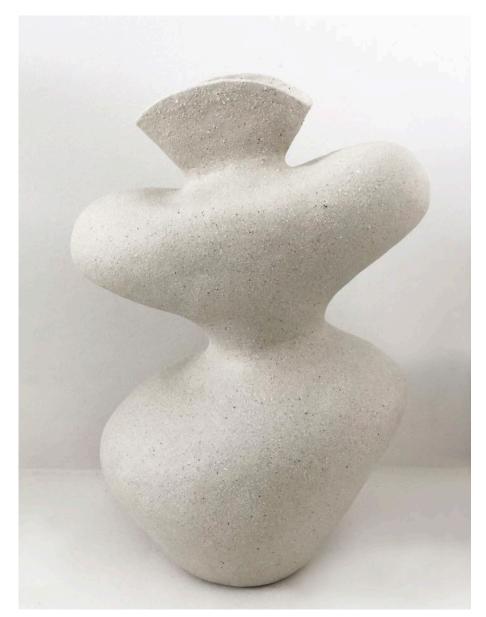

Sophie Nolan Leaning In, 2019 special k stoneware with matte white glaze 41 x 21 cm \$375

Sophie Nolan Connection II, 2019 (left) special k stoneware with matte white glaze 43 x 24 cm \$460 Sophie Nolan Connection I, 2019 (right) special k stoneware with matte white glaze 51 x 20 cm \$520