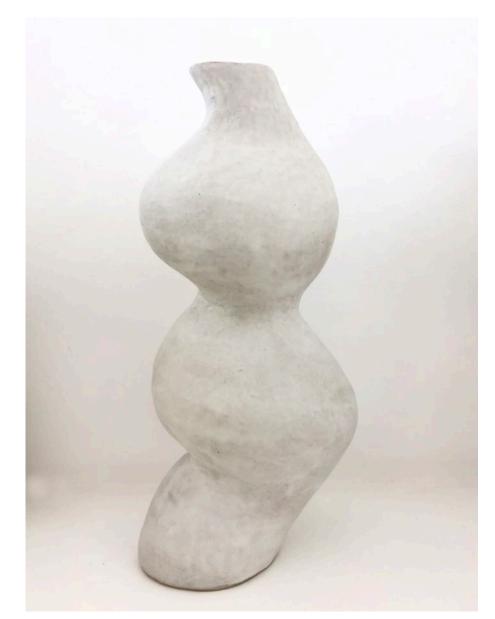

Sophie Nolan Leaning In, 2019 special k stoneware with matte white glaze 41 x 21 cm \$375

Sophie Nolan Connection II, 2019 (left) special k stoneware with matte white glaze 43 x 24 cm \$460 Sophie Nolan Connection I, 2019 (right) special k stoneware with matte white glaze 51 x 20 cm \$520