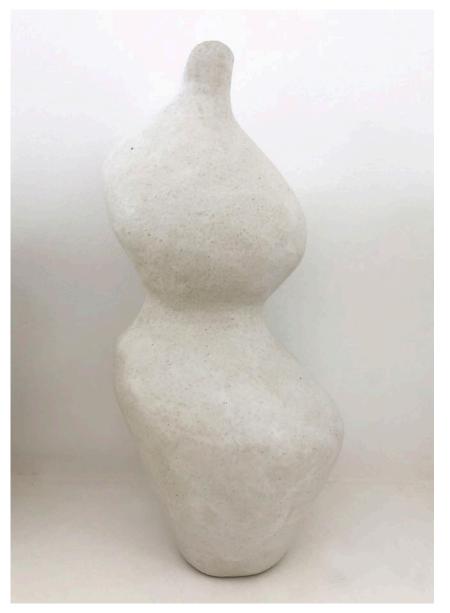

Sophie Nolan *Mother*, 2019 5B stoneware with matte white glaze 40 x 19 cm \$350

Sophie Nolan *Releαse*, 2019 special k stoneware with matte white glaze 38 x 16 cm \$330

Sophie Nolan *This is Me*, 2019 special k stoneware with matte white glaze 47 x 24 cm \$450