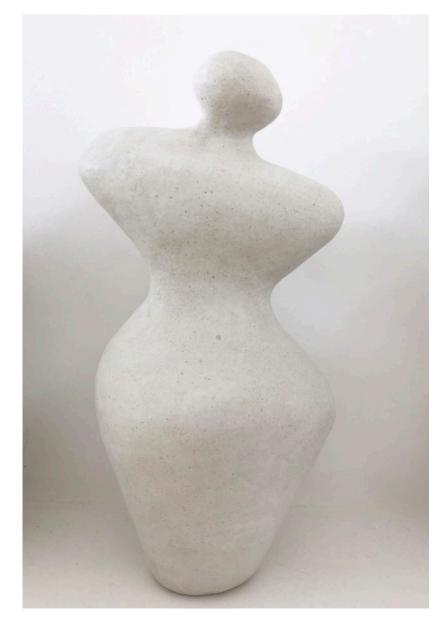

Sophie Nolan *Mother*, 2019 5B stoneware with matte white glaze 40 x 19 cm \$350

Sophie Nolan *Releαse*, 2019 special k stoneware with matte white glaze 38 x 16 cm \$330

Sophie Nolan *This is Me*, 2019 special k stoneware with matte white glaze 47 x 24 cm \$450