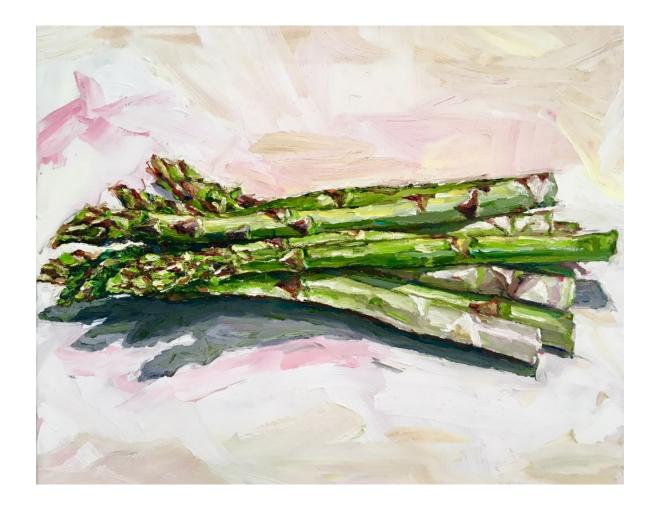

Stef Tarasov *Morning Light,* 2019 oil on canvas 50 x 40 cm, framed \$1,490

Stef Tarasov *The Last Tango*, 2019 oil on canvas 50 x 40 cm, framed \$1,490

Stef Tarasov Still Life Asparagus, 2019 oil on canvas 40 x 50 cm, framed \$1,490