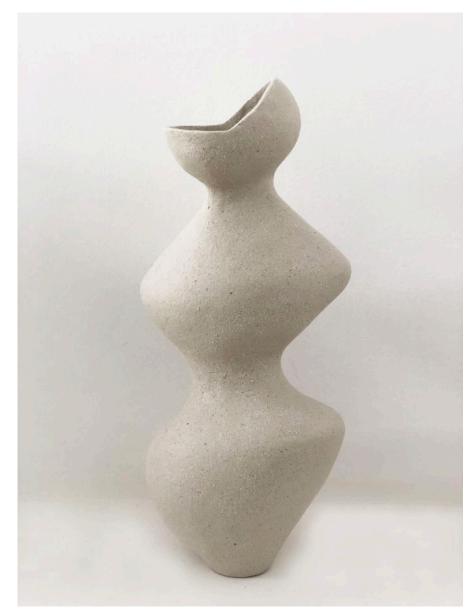

Sophie Nolan Leaning In, 2019 special k stoneware with matte white glaze 41 x 21 cm \$375

Sophie Nolan Connection II, 2019 (left) special k stoneware with matte white glaze 43 x 24 cm \$460 Sophie Nolan Connection I, 2019 (right) special k stoneware with matte white glaze 51 x 20 cm \$520