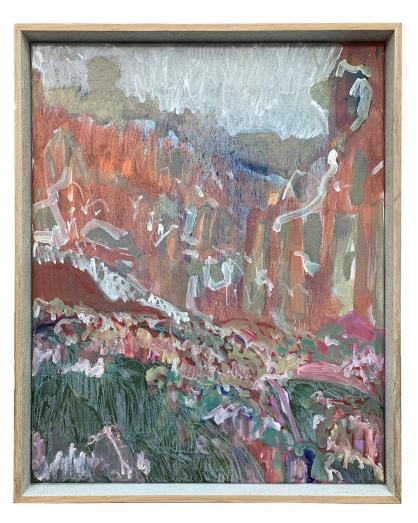

Kathryn Dolby Grassy View, Macadamias and Brush, 2019 acrylic on board 83 x 123 cm, framed \$2,915

Kathryn Dolby Gazing Down, 2019 acrylic on board 43 x 33 cm, framed \$750

Kathryn Dolby *Jacaranda Landscape (Lilac Underfoot),* 2019 acrylic on board 64x43cm, white matte frame \$1,100