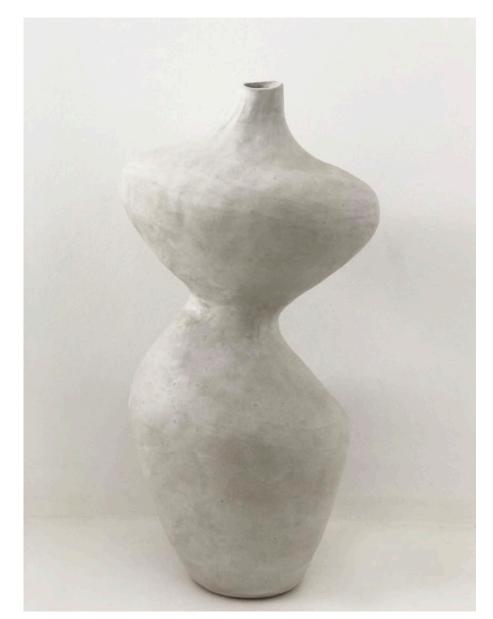

Sophie Nolan *Mother*, 2019 5B stoneware with matte white glaze 40 x 19 cm \$350

Sophie Nolan *Releαse*, 2019 special k stoneware with matte white glaze 38 x 16 cm \$330

Sophie Nolan *This is Me*, 2019 special k stoneware with matte white glaze 47 x 24 cm \$450