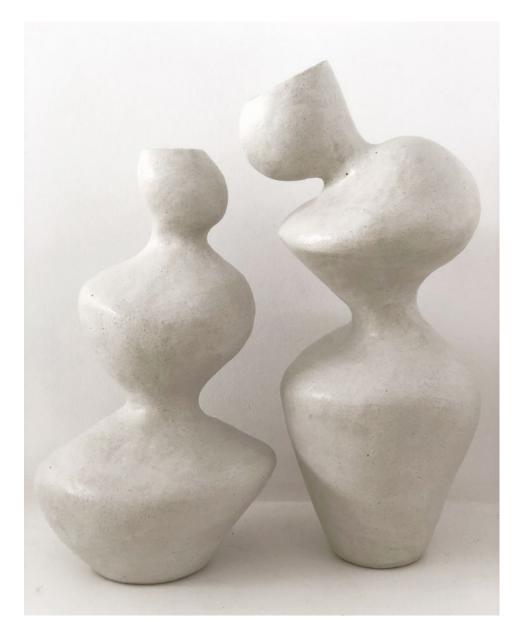

Ahn Nguyen Still Life on Mirror with Snowballs in Tin, 2019 acrylic on canvas 78 x 64 cm, framed \$1,800

Sophie Nolan *Centered,* 2019 special k stoneware with matte white glaze 45 x 19 cm \$390

Sophie Nolan *Excitable,* 2019 special k stoneware with matte white glaze 33 x 23 cm \$330

Sophie Nolan Go with the Flow, 2019 special k stoneware with matte white glaze 40 x 21 cm \$390

Sophie Nolan Lady Like, 2019 5B stoneware with matte white glaze 40 x 21 cm \$350

Sophie Nolan *Ready for Anything,* 2019 special k stoneware with matte white glaze 43 x 20 cm \$375

Sophie Nolan *Mother*, 2019 5B stoneware with matte white glaze 40 x 19 cm \$350

Sophie Nolan *Releαse*, 2019 special k stoneware with matte white glaze 38 x 16 cm \$330

Sophie Nolan *This is Me*, 2019 special k stoneware with matte white glaze 47 x 24 cm \$450

Sophie Nolan Leaning In, 2019 special k stoneware with matte white glaze 41 x 21 cm \$375

Sophie Nolan Connection II, 2019 (left) special k stoneware with matte white glaze 43 x 24 cm \$460 Sophie Nolan Connection I, 2019 (right) special k stoneware with matte white glaze 51 x 20 cm \$520