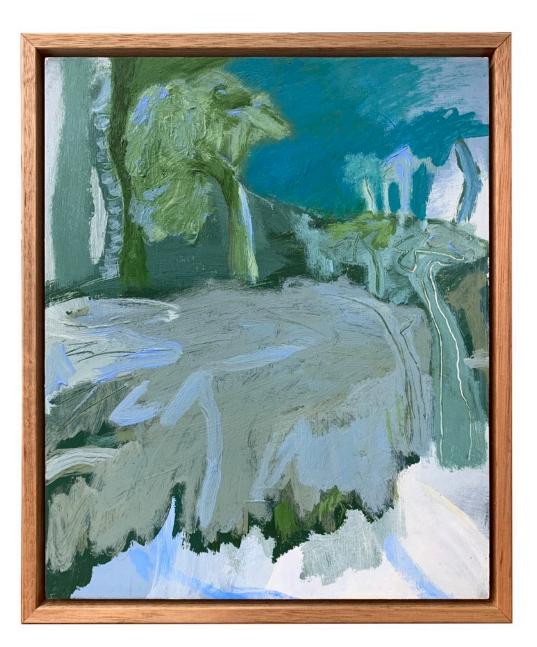

Kathryn Dolby Seeing Spring (From Verandah), 2019 acrylic on board, 64x43cm, white matte frame \$1,100

Louise Frith Sunday Sun, 2019 oil on board 40 x 40 cm, framed \$750

Emily Gordon Dalgety Corner, 2019 acrylic on board 53 x 43 cm, framed \$875