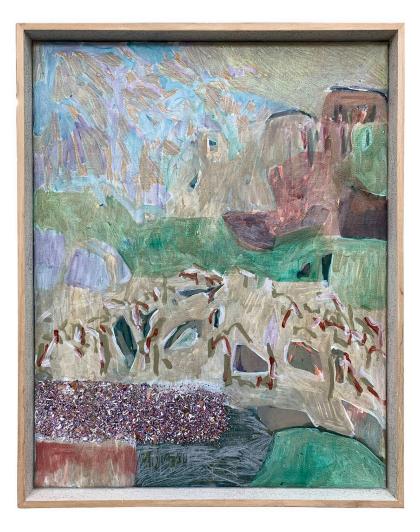

Kathryn Dolby Grassy View, Macadamias and Brush, 2019 acrylic on board 83 x 123 cm, framed \$2,915

Kathryn Dolby Gazing Down, 2019 acrylic on board 43 x 33 cm, framed \$750

Kathryn Dolby *Jacaranda Landscape (Lilac Underfoot),* 2019 acrylic on board 64x43cm, white matte frame \$1,100

Kathryn Dolby Seeing Spring (From Verandah), 2019 acrylic on board, 64x43cm, white matte frame \$1,100

Louise Frith Sunday Sun, 2019 oil on board 40 x 40 cm, framed \$750

Emily Gordon Dalgety Corner, 2019 acrylic on board 53 x 43 cm, framed \$875