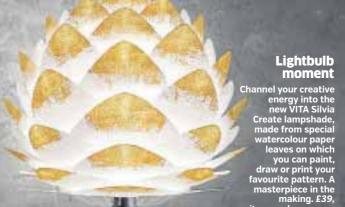

## **Small wonder**

The new slim and slight Tux sofa is just 143cm wide, so it can fit into a small space and ooze glamour with its fancy, brass-tipped legs. From £995, loaf.com

vitacopenhagen.com